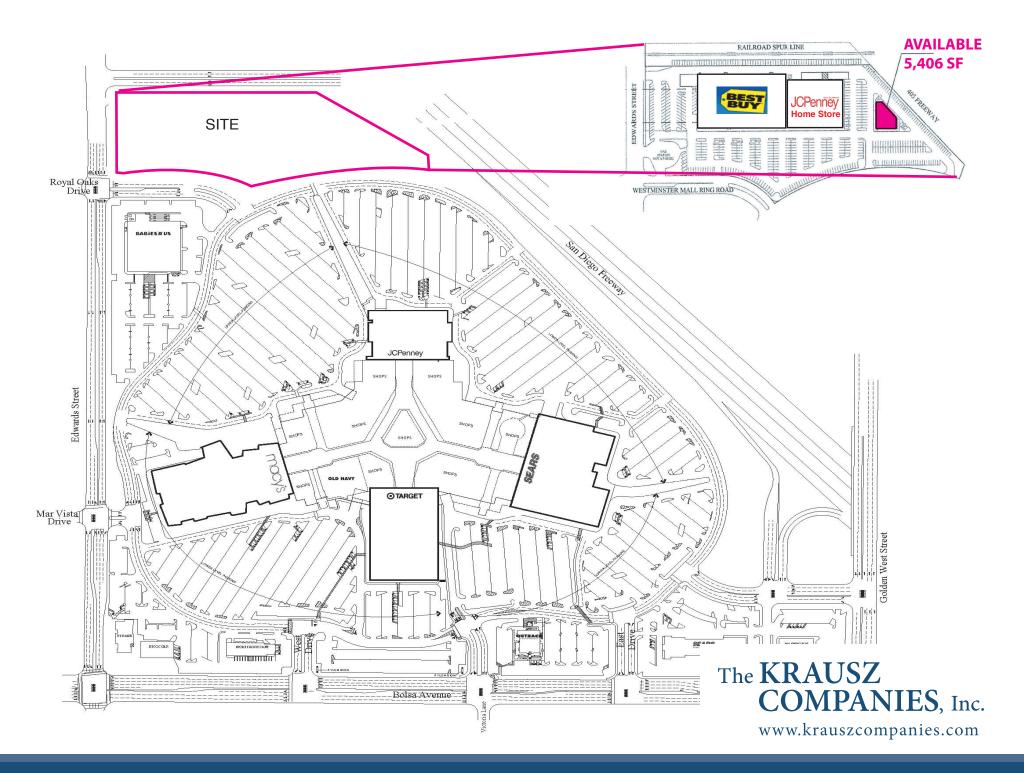

## Space Available 5,406 SF Westminster, CA

## Highlights:

- New Renovations/Tenant Improvements
- Newly Constructed Freeway Visible
  Pylon Sign
- Caters to a Trade Area of Over 900,000 People
- Located Conveniently off the 405 Freeway and Visible to Over 285,000 CPD
- Anchored by Macy's, JC Penney, Target, Sears, JCPenney Home Store and Best Buy