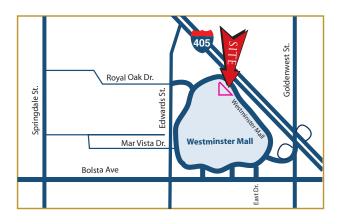

## Westminster Mall

Westminster Mall 524 Westminster Mall Westminster, CA 92683

## Highlights:

- New Renovations/Tenant Improvements
- Newly Constructed Freeway Visible
  Pylon Sign
- Caters to a Trade Area of Over 900,000 People
- Located Conveniently off the 405 Freeway and Visible to Over 285,000 CPD
- Anchored by Macy's, JC Penney, Target, Sears, JCPenney Home Store and Best Buy