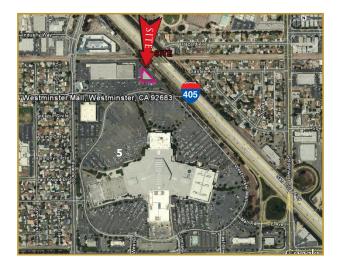

## Westminster Mall

Westminster Mall 524 Westminster Mall Westminster, CA 92683

## Highlights:

- New Renovations/Tenant Improvements
- Newly Constructed Freeway Visible
  Pylon Sign
- Caters to a Trade Area of Over 900,000 People
- Located Conveniently off the 405 Freeway and Visible to Over 285,000 CPD
- Anchored by Macy's, JC Penney, Target, Sears, JCPenney Home Store and Best Buy